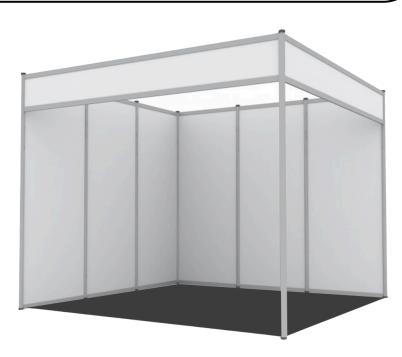

### <u>SHELL SCHEME</u> EXHIBITION BOOTH

- Size: 3m (W) x 2.4m (H)
- Fascia Sign
- 1 x Round table
- 4 x Folding Chairs
- 2 x Fluorescent Light
- 1 x 13 Amp (5Amp Fuse Power Socket)

**Booth Allocation:** Booth spaces will be allocated on a first-come, first-served basis upon receipt of payment. The organizer reserves the right to make final adjustments to booth locations if necessary.